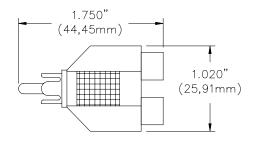

Where to Buy: www.pomonaelectronics.com

All dimensions are in inches. Tolerances (except noted):  $.xx = \pm .02^{\circ}$  (,51 mm),  $.xxx = \pm .005^{\circ}$  (,127 mm). All specifications are to the latest revisions. Specifications are subject to change without notice. Registered trademarks are the property of their respective companies.