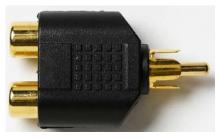

## Model 6882 RCA (F/M/F) Adapter

Model 6882 RCA (F/M/F) Adapter

#### Features

- Black and gold compact design
- One plug and two jack configuration
- Gold plating for low contact resistance

#### **Materials**

Contacts are gold-plated brass.